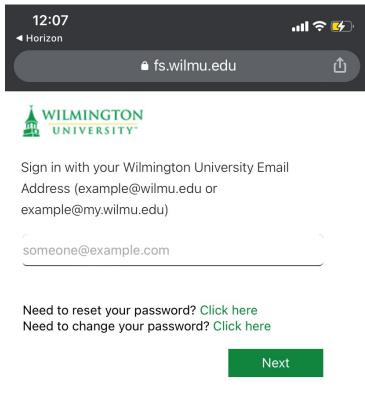

Once the **apps.wilmu.edu** Server has been added select the orange cloud icon to begin accessing **Remote Desktop** or **Creative Desktop** 

You will then be prompted to sign in with your University username and password:

\*This will be the same sign on as your MywilmU account

Once you have logged in you will see the Remote Desktop and Creative Desktop. Each desktop will give you access to different software offered through this application