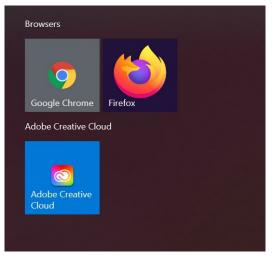

Creative Desktop: This desktop is used to access creative tools and is a Windows desktop. Available Software:

• Adobe Creative Cloud (A list of all software included in Creative Cloud can be found HERE)