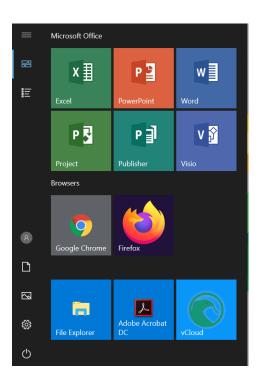

Remote Desktop: This environment can be used for access to University offered software and will be a Windows desktop.

Available Software:

- SPSS
- Microsoft Office (with Project and Visio)
- Adobe Acrobat
- $\bullet vCloud$