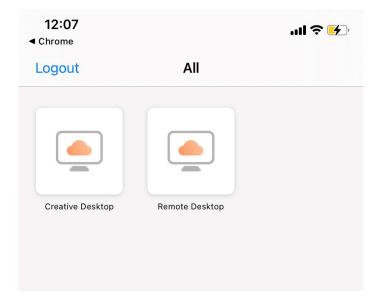

Once the **apps.wilmu.edu** Server has been added select the orange cloud icon to begin accessing **Remote Desktop** or **Creative Desktop** 

You will then be prompted to sign in with your University username and password:

\*This will be the same sign on as your MywilmU account

Once you have logged in you will see the Remote Desktop and Creative Desktop. Each desktop will give you access to different software offered through this application